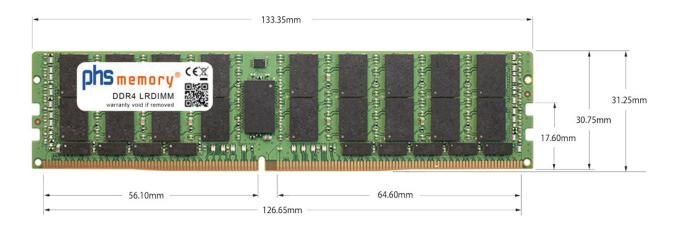

### Memory Specification

| Memory size               | 256GB                    |
|---------------------------|--------------------------|
| Memory technology         | DDR4                     |
| ECC support               | yes                      |
| JEDEC Norm                | PC4-25600-L              |
| DRAM Organization         | 3DS 4H 16Gx4             |
| Rank                      | 8Rx4 (2S4Rx4)            |
| Туре                      | LRDIMM (ECC LR DIMM) 3DS |
| Number of pins            | 288 Pin DIMM             |
| Memory data transfer rate | 3200MHz @ CL22           |
| Voltage                   | 1,2 Volt                 |
| Speciality                | 3DS                      |
| Board dimensions          | 133,35 x 31,25 (LxB mm)  |
| Operating temperature     | 0° C - 85° C             |
| Storage temperature       | -40° C - +95° C          |
| RoHS compliant            | yes                      |
| SKU                       | SP470012                 |
| EAN                       | 4067488335280            |
|                           |                          |