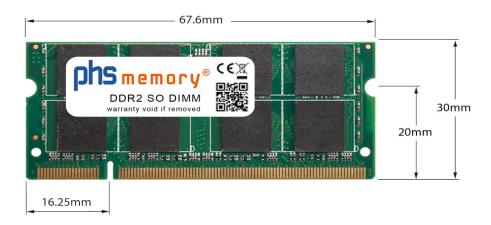

# Memory Specification

| Memory size               | 2GB                |
|---------------------------|--------------------|
| Memory technology         | DDR2               |
| ECC support               | no                 |
| JEDEC Norm                | PC2-5300S          |
| DRAM Organization         | 128Mx8             |
| Rank                      | 2Rx8               |
| Туре                      | SO DIMM            |
| Number of pins            | 200 Pin DIMM       |
| Memory data transfer rate | 667MHz @ CL5       |
| Voltage                   | 1,8 Volt           |
| Speciality                | -                  |
| Board dimensions          | 67,6 x 30 (LxB mm) |
| Operating temperature     | 0° C - 85° C       |
| Storage temperature       | -40° C - +95° C    |
| RoHS compliant            | Yes                |
| SKU                       | SP100969           |
| EAN                       | 4055069005158      |
|                           |                    |