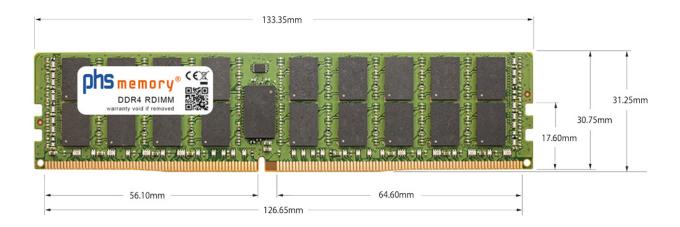

# Memory Specification

| Memory size               | 16GB                    |
|---------------------------|-------------------------|
| Memory technology         | DDR4                    |
| ECC support               | yes                     |
| JEDEC Norm                | PC4-2133P-R             |
| Туре                      | RDIMM (ECC Registered)  |
| Number of pins            | 288 Pin DIMM            |
| Memory data transfer rate | 2133MHz @ CL15          |
| Voltage                   | 1,2 Volt                |
| Speciality                | -                       |
| Board dimensions          | 133,35 x 31,25 (LxB mm) |
| Operating temperature     | 0° C - 85° C            |
| Storage temperature       | -40° C - +95° C         |
| RoHS compliant            | yes                     |
| SKU                       | SP263630                |
| EAN                       | 4063369319424           |