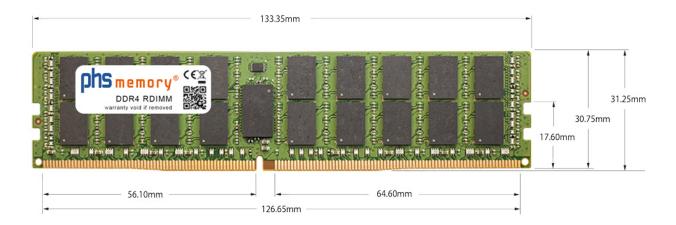

#### Memory Specification

| Memory size                 | 256GB                      |  |  |
|-----------------------------|----------------------------|--|--|
| Memory technology           | DDR4                       |  |  |
| ECC support                 | yes                        |  |  |
| JEDEC Norm                  | PC4-25600-R                |  |  |
| DRAM Organization           | 3DS 4H 16Gx4               |  |  |
| Rank                        | 8Rx4 (2S4Rx4)              |  |  |
| Туре                        | RDIMM (ECC Registered) 3DS |  |  |
| Number of pins 288 Pin DIMM |                            |  |  |
| Memory data transfer rate   | 3200MHz @ CL22             |  |  |
| Voltage                     | 1,2 Volt                   |  |  |
| Speciality                  | 3DS                        |  |  |
| Board dimensions            | 133,35 x 31,25 (LxB mm)    |  |  |
| Operating temperature       | 0° C - 85° C               |  |  |
| Storage temperature         | -40° C - +95° C            |  |  |
| RoHS compliant              | yes                        |  |  |
| SKU                         | SP471279                   |  |  |
| EAN                         | 4067488347856              |  |  |
|                             |                            |  |  |