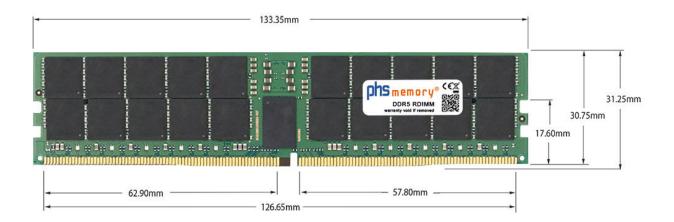

## Memory Specification

| Memory size               | 48GB                   |
|---------------------------|------------------------|
| Memory technology         | DDR5                   |
| ECC support               | yes                    |
| JEDEC Norm                | PC5-38400-R            |
| DRAM Organization         | 3Gx8                   |
| Rank                      | 2Rx8                   |
| Туре                      | RDIMM (ECC Registered) |
| Number of pins            | 288 Pin DIMM           |
| Memory data transfer rate | 4800MHz                |
| Voltage                   | 1,1 Volt               |
| Speciality                | -                      |
| Operating temperature     | 0° C - 85° C           |
| Storage temperature       | -40° C - +95° C        |
| RoHS compliant            | yes                    |
| SKU                       | SP494861               |
| EAN                       | 4067488587368          |

Note: The module specified in this datasheet is one of several possible configurations available under this part number.

Some details may differ from the specifications described here and the illustration, but have no negative influence on the functionality.