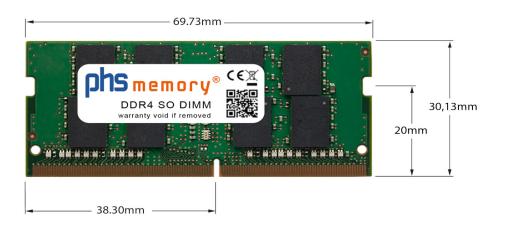

### Memory Specification

| Memory size               | 16GB                   |  |  |
|---------------------------|------------------------|--|--|
| Memory technology         | DDR4                   |  |  |
| ECC support               | ΝΟ                     |  |  |
| JEDEC Norm                | PC4-2666V-S            |  |  |
| Туре                      | SO DIMM                |  |  |
| Number of pins            | 260 Pin DIMM           |  |  |
| Memory data transfer rate | 2666MHz @ CL19         |  |  |
| Voltage                   | 1,2 Volt               |  |  |
| Speciality                | -                      |  |  |
| Board dimensions          | 69,73 x 30,13 (LxB mm) |  |  |
| Operating temperature     | 0° C - 85° C           |  |  |
| Storage temperature       | -40° C - +95° C        |  |  |
| RoHS compliant            | yes                    |  |  |
| SKU                       | SP413331               |  |  |
| EAN                       | 4064578763350          |  |  |

Note: The module specified in this datasheet is one of several possible configurations available under this part number.

Some details may differ from the specifications described here and the illustration, but have no negative influence on the functionality.