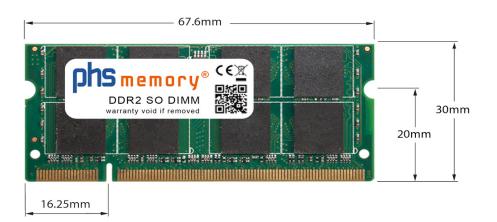

### Memory Specification

| Memory size               | 4GB                |  |  |
|---------------------------|--------------------|--|--|
| Memory technology         | DDR2               |  |  |
| ECC support               | NO                 |  |  |
| JEDEC Norm                | PC2-6400S          |  |  |
| DRAM Organization         | 256Mx8             |  |  |
| Rank                      | 2Rx8               |  |  |
| Туре                      | SO DIMM            |  |  |
| Number of pins            | 200 Pin DIMM       |  |  |
| Memory data transfer rate | 800MHz @ CL6       |  |  |
| Voltage                   | 1,8 Volt           |  |  |
| Speciality                | -                  |  |  |
| Board dimensions          | 67,6 x 30 (LxB mm) |  |  |
| Operating temperature     | 0° C - 85° C       |  |  |
| Storage temperature       | -40° C - +95° C    |  |  |
| RoHS compliant            | Yes                |  |  |
| SKU                       | SP174494           |  |  |
| EAN                       | 4055069439922      |  |  |