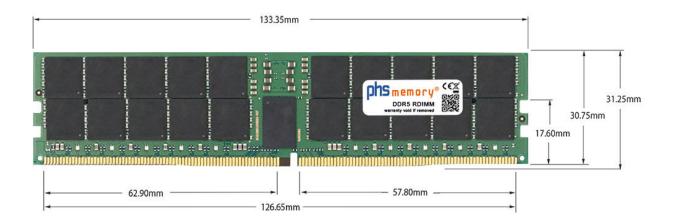

# Memory Specification

| Memory size               | 48GB                   |  |  |
|---------------------------|------------------------|--|--|
| Memory technology         | DDR5                   |  |  |
| ECC support               | yes                    |  |  |
| JEDEC Norm                | PC5-38400-R            |  |  |
| DRAM Organization         | 3Gx8                   |  |  |
| Rank                      | 2Rx8                   |  |  |
| Туре                      | RDIMM (ECC Registered) |  |  |
| Number of pins            | 288 Pin DIMM           |  |  |
| Memory data transfer rate | 4800MHz                |  |  |
| Voltage                   | 1,1 Volt               |  |  |
| Speciality                | -                      |  |  |
| Operating temperature     | 0° C - 85° C           |  |  |
| Storage temperature       | -40° C - +95° C        |  |  |
| RoHS compliant            | yes                    |  |  |
| SKU                       | SP488619               |  |  |
| EAN                       | 4067488524615          |  |  |

Note: The module specified in this datasheet is one of several possible configurations available under this part number.

Some details may differ from the specifications described here and the illustration, but have no negative influence on the functionality.