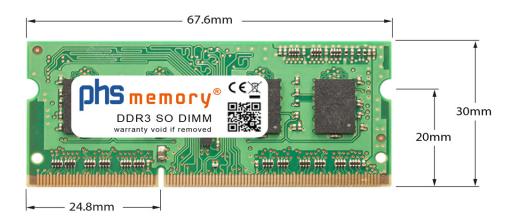

# Memory Specification

| Memory size               | 2GB                |  |  |
|---------------------------|--------------------|--|--|
| Memory technology         | DDR3               |  |  |
| ECC support               | no                 |  |  |
| JEDEC Norm                | PC3-10600S         |  |  |
| DRAM Organization         | 256Mx8             |  |  |
| Rank                      | 1Rx8               |  |  |
| Туре                      | SO DIMM            |  |  |
| Number of pins            | 204 Pin DIMM       |  |  |
| Memory data transfer rate | 1333MHz @ CL9      |  |  |
| Speciality                | -                  |  |  |
| Board dimensions          | 67,6 x 30 (LxB mm) |  |  |
| Operating temperature     | 0° C - 85° C       |  |  |
| Storage temperature       | -40° C - +95° C    |  |  |
| RoHS compliant            | Yes                |  |  |
| SKU                       | SP185799           |  |  |
| EAN                       | 4055069545234      |  |  |
|                           |                    |  |  |