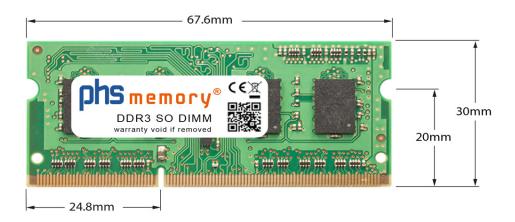

### Memory Specification

| Memory technologyDDR3ECC supportnoJEDEC NormPC3-8500STypeSO DIMMNumber of pins204 Pin DIIMemory data transfer rate1066MHz of the properties |         |
|---------------------------------------------------------------------------------------------------------------------------------------------------------------------------------------------------------------------------------------------------------------------------------------------------------------------------------------------------------------------------------------------------------------------------------------------------------------------------------------------------------------------------------------------------------------------------------------------------------------------------------------------------------------------------------------------------------------------------------------------------------------------------------------------------------------------------------------------------------------------------------------------------------------------------------------------------------------------------------------------------------------------------------------------------------------------------------------------------------------------------------------------------------------------------------------------------------------------------------------------------------------------------------------------------------------------------------------------------------------------------------------------------------------------------------------------------------------------------------------------------------------------------------------------------------------------------------------------------------------------------------------------------------------------------------------------------------------------------------------------------------------------------------------------------------------------------------------------------------------------------------------------------------------------------------------------------------------|---------|
| JEDEC Norm PC3-85005 Type SO DIMM Number of pins 204 Pin DII Memory data transfer rate 1066MHz ( Voltage 1,5 Volt Speciality - Board dimensions 67,6 x 30 () Operating temperature 0° C - 85° C Storage temperature -40° C - +95                                                                                                                                                                                                                                                                                                                                                                                                                                                                                                                                                                                                                                                                                                                                                                                                                                                                                                                                                                                                                                                                                                                                                                                                                                                                                                                                                                                                                                                                                                                                                                                                                                                                                                                              |         |
| Type SO DIMM  Number of pins 204 Pin DII  Memory data transfer rate 1066MHz (  Voltage 1,5 Volt  Speciality -  Board dimensions 67,6 x 30 (  Operating temperature 0° C - 85° C  Storage temperature -40° C - +95                                                                                                                                                                                                                                                                                                                                                                                                                                                                                                                                                                                                                                                                                                                                                                                                                                                                                                                                                                                                                                                                                                                                                                                                                                                                                                                                                                                                                                                                                                                                                                                                                                                                                                                                             |         |
| Number of pins  204 Pin DII  Memory data transfer rate  1066MHz (  Voltage  1,5 Volt  Speciality  Board dimensions  67,6 × 30 (  Operating temperature  0° C - 85° C  Storage temperature  -40° C - +95                                                                                                                                                                                                                                                                                                                                                                                                                                                                                                                                                                                                                                                                                                                                                                                                                                                                                                                                                                                                                                                                                                                                                                                                                                                                                                                                                                                                                                                                                                                                                                                                                                                                                                                                                       |         |
| Memory data transfer rate1066MHz (Voltage1,5 VoltSpeciality-Board dimensions67,6 x 30 (Operating temperature0° C - 85° CStorage temperature-40° C - +95                                                                                                                                                                                                                                                                                                                                                                                                                                                                                                                                                                                                                                                                                                                                                                                                                                                                                                                                                                                                                                                                                                                                                                                                                                                                                                                                                                                                                                                                                                                                                                                                                                                                                                                                                                                                       |         |
| Voltage1,5 VoltSpeciality-Board dimensions67,6 x 30 (0)Operating temperature0° C - 85° CStorage temperature-40° C - +95                                                                                                                                                                                                                                                                                                                                                                                                                                                                                                                                                                                                                                                                                                                                                                                                                                                                                                                                                                                                                                                                                                                                                                                                                                                                                                                                                                                                                                                                                                                                                                                                                                                                                                                                                                                                                                       | ММ      |
| Speciality -  Board dimensions 67,6 x 30 (0)  Operating temperature 0° C - 85° C  Storage temperature -40° C - +95                                                                                                                                                                                                                                                                                                                                                                                                                                                                                                                                                                                                                                                                                                                                                                                                                                                                                                                                                                                                                                                                                                                                                                                                                                                                                                                                                                                                                                                                                                                                                                                                                                                                                                                                                                                                                                            | @ CL7   |
| Board dimensions 67,6 x 30 (0) Operating temperature 0° C - 85° C Storage temperature -40° C - +95                                                                                                                                                                                                                                                                                                                                                                                                                                                                                                                                                                                                                                                                                                                                                                                                                                                                                                                                                                                                                                                                                                                                                                                                                                                                                                                                                                                                                                                                                                                                                                                                                                                                                                                                                                                                                                                            |         |
| Operating temperature 0° C - 85° C  Storage temperature -40° C - +95                                                                                                                                                                                                                                                                                                                                                                                                                                                                                                                                                                                                                                                                                                                                                                                                                                                                                                                                                                                                                                                                                                                                                                                                                                                                                                                                                                                                                                                                                                                                                                                                                                                                                                                                                                                                                                                                                          |         |
| Storage temperature -40° C - +95                                                                                                                                                                                                                                                                                                                                                                                                                                                                                                                                                                                                                                                                                                                                                                                                                                                                                                                                                                                                                                                                                                                                                                                                                                                                                                                                                                                                                                                                                                                                                                                                                                                                                                                                                                                                                                                                                                                              | _xB mm) |
|                                                                                                                                                                                                                                                                                                                                                                                                                                                                                                                                                                                                                                                                                                                                                                                                                                                                                                                                                                                                                                                                                                                                                                                                                                                                                                                                                                                                                                                                                                                                                                                                                                                                                                                                                                                                                                                                                                                                                               |         |
| RoHS compliant Yes                                                                                                                                                                                                                                                                                                                                                                                                                                                                                                                                                                                                                                                                                                                                                                                                                                                                                                                                                                                                                                                                                                                                                                                                                                                                                                                                                                                                                                                                                                                                                                                                                                                                                                                                                                                                                                                                                                                                            | s° C    |
|                                                                                                                                                                                                                                                                                                                                                                                                                                                                                                                                                                                                                                                                                                                                                                                                                                                                                                                                                                                                                                                                                                                                                                                                                                                                                                                                                                                                                                                                                                                                                                                                                                                                                                                                                                                                                                                                                                                                                               |         |
| <b>SKU</b> SP150353                                                                                                                                                                                                                                                                                                                                                                                                                                                                                                                                                                                                                                                                                                                                                                                                                                                                                                                                                                                                                                                                                                                                                                                                                                                                                                                                                                                                                                                                                                                                                                                                                                                                                                                                                                                                                                                                                                                                           |         |
| <b>EAN</b> 405506923                                                                                                                                                                                                                                                                                                                                                                                                                                                                                                                                                                                                                                                                                                                                                                                                                                                                                                                                                                                                                                                                                                                                                                                                                                                                                                                                                                                                                                                                                                                                                                                                                                                                                                                                                                                                                                                                                                                                          | 38549   |
|                                                                                                                                                                                                                                                                                                                                                                                                                                                                                                                                                                                                                                                                                                                                                                                                                                                                                                                                                                                                                                                                                                                                                                                                                                                                                                                                                                                                                                                                                                                                                                                                                                                                                                                                                                                                                                                                                                                                                               |         |