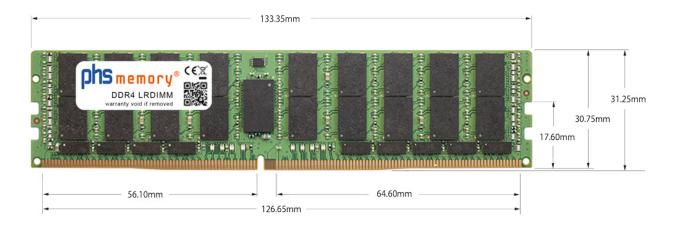

## Memory Specification

| Memory size               | 256GB                    |
|---------------------------|--------------------------|
| Memory technology         | DDR4                     |
| ECC support               | yes                      |
| JEDEC Norm                | PC4-25600-L              |
| DRAM Organization         | 3DS 4H 16Gx4             |
| Rank                      | 8Rx4 (2S4Rx4)            |
| Туре                      | LRDIMM (ECC LR DIMM) 3DS |
| Number of pins            | 288 Pin DIMM             |
| Memory data transfer rate | 3200MHz @ CL22           |
| Voltage                   | 1,2 Volt                 |
| Speciality                | 3DS                      |
| Board dimensions          | 133,35 x 31,25 (LxB mm)  |
| Operating temperature     | 0° C - 85° C             |
| Storage temperature       | -40° C - +95° C          |
| RoHS compliant            | yes                      |
| SKU                       | SP510852                 |
| EAN                       | 4067488749223            |
|                           |                          |

Note: The module specified in this datasheet is one of several possible configurations available under this part number.

Some details may differ from the specifications described here and the illustration, but have no negative influence on the functionality.