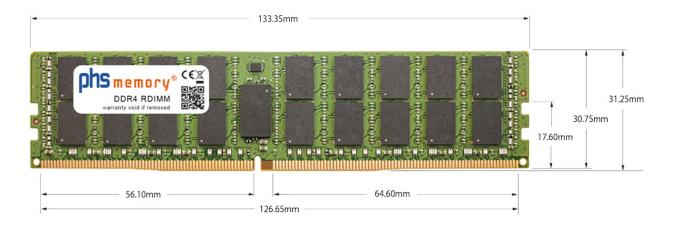

# Memory Specification

| Memory size               | 32GB                    |
|---------------------------|-------------------------|
| Memory technology         | DDR4                    |
| ECC support               | yes                     |
| JEDEC Norm                | PC4-25600-R             |
| Туре                      | RDIMM (ECC Registered)  |
| Number of pins            | 288 Pin DIMM            |
| Memory data transfer rate | 3200MHz @ CL22          |
| Voltage                   | 1,2 Volt                |
| Speciality                | -                       |
| Board dimensions          | 133,35 x 31,25 (LxB mm) |
| Operating temperature     | 0° C - 85° C            |
| Storage temperature       | -40° C - +95° C         |
| RoHS compliant            | yes                     |
| SKU                       | SP510865                |
| EAN                       | 4067488749353           |
|                           |                         |