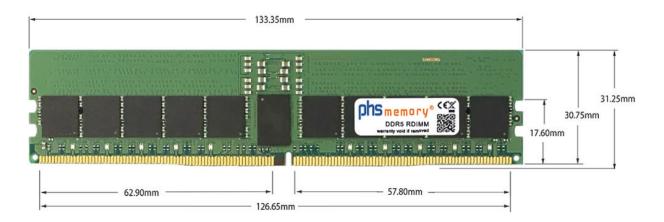

# Memory Specification

| Memory size                 | 24GB            |  |  |
|-----------------------------|-----------------|--|--|
| Memory technology           | DDR5            |  |  |
| ECC support                 | yes             |  |  |
| JEDEC Norm                  | PC5-38400-R     |  |  |
| DRAM Organization           | 3Gx8            |  |  |
| Rank                        | 1Rx8            |  |  |
| Type RDIMM (ECC Registered) |                 |  |  |
| Number of pins              | 288 Pin DIMM    |  |  |
| Memory data transfer rate   | 4800MHz         |  |  |
| Voltage                     | 1,1 Volt        |  |  |
| Speciality                  | -               |  |  |
| Operating temperature       | 0° C - 85° C    |  |  |
| Storage temperature         | -40° C - +95° C |  |  |
| RoHS compliant              | yes             |  |  |
| SKU                         | SP488690        |  |  |
| EAN                         | 4067488525292   |  |  |

Note: The module specified in this datasheet is one of several possible configurations available under this part number.

Some details may differ from the specifications described here and the illustration, but have no negative influence on the functionality.