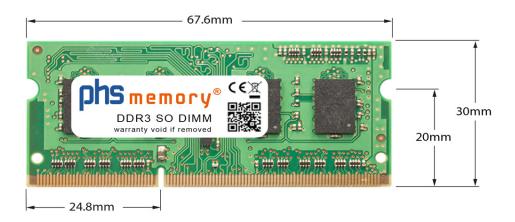

# Memory Specification

| Memory size               | 2GB                |
|---------------------------|--------------------|
| Memory technology         | DDR3               |
| ECC support               | no                 |
| JEDEC Norm                | PC3-10600S         |
| DRAM Organization         | 256Mx8             |
| Rank                      | 1Rx8               |
| Туре                      | SO DIMM            |
| Number of pins            | 204 Pin DIMM       |
| Memory data transfer rate | 1333MHz @ CL9      |
| Speciality                | -                  |
| Board dimensions          | 67,6 x 30 (LxB mm) |
| Operating temperature     | 0° C - 85° C       |
| Storage temperature       | -40° C - +95° C    |
| RoHS compliant            | yes                |
| SKU                       | SP214998           |
| EAN                       | 4055069830774      |
|                           |                    |