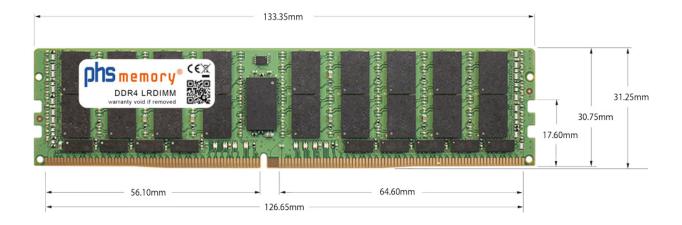

#### Memory Specification

| Memory size               | 256GB                    |
|---------------------------|--------------------------|
| Memory technology         | DDR4                     |
| ECC support               | yes                      |
| JEDEC Norm                | PC4-25600-L              |
| DRAM Organization         | 3DS 4H 16Gx4             |
| Rank                      | 8Rx4 (2S4Rx4)            |
| Туре                      | LRDIMM (ECC LR DIMM) 3DS |
| Number of pins            | 288 Pin DIMM             |
| Memory data transfer rate | 3200MHz @ CL22           |
| Voltage                   | 1,2 Volt                 |
| Speciality                | 3DS                      |
| Board dimensions          | 133,35 x 31,25 (LxB mm)  |
| Operating temperature     | 0° C - 85° C             |
| Storage temperature       | -40° C - +95° C          |
| RoHS compliant            | yes                      |
| SKU                       | SP540058                 |
| EAN                       | 4069169073214            |
|                           |                          |