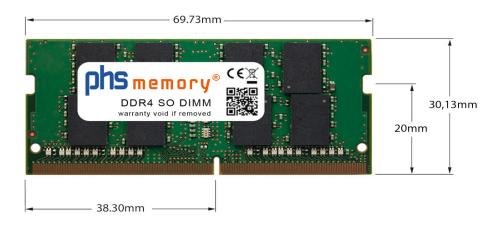

## Memory Specification

| Memory size               | 16GB                   |
|---------------------------|------------------------|
| Memory technology         | DDR4                   |
| ECC support               | no                     |
| JEDEC Norm                | PC4-23400-S            |
| Туре                      | SO DIMM                |
| Number of pins            | 260 Pin DIMM           |
| Memory data transfer rate | 2933MHz @ CL21         |
| Voltage                   | 1,2 Volt               |
| Speciality                | -                      |
| Board dimensions          | 69,73 x 30,13 (LxB mm) |
| Operating temperature     | 0° C - 85° C           |
| Storage temperature       | -40° C - +95° C        |
| RoHS compliant            | yes                    |
| SKU                       | SP388744               |
| EAN                       | 4064578518141          |
|                           |                        |