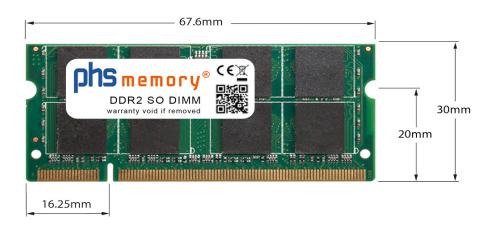

# Memory Specification

| Memory size               | 2GB                |
|---------------------------|--------------------|
| Memory technology         | DDR2               |
| ECC support               | no                 |
| JEDEC Norm                | PC2-5300S          |
| DRAM Organization         | 128Mx8             |
| Rank                      | 2Rx8               |
| Туре                      | SO DIMM            |
| Number of pins            | 200 Pin DIMM       |
| Memory data transfer rate | 667MHz @ CL5       |
| Voltage                   | 1,8 Volt           |
| Speciality                | -                  |
| Board dimensions          | 67,6 x 30 (LxB mm) |
| Operating temperature     | 0° C - 85° C       |
| Storage temperature       | -40° C - +95° C    |
| RoHS compliant            | Yes                |
| SKU                       | SP152570           |
| EAN                       | 4055069258226      |
|                           |                    |