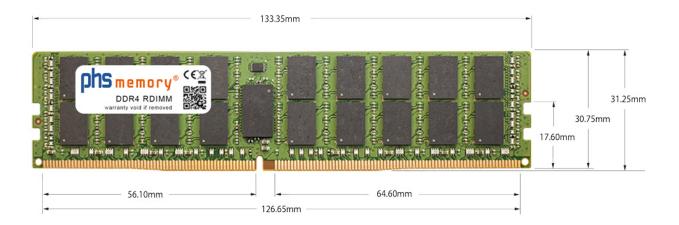

# Memory Specification

| Memory size                     | 128GB                   |  |  |
|---------------------------------|-------------------------|--|--|
| Memory technology               | DDR4                    |  |  |
| ECC support                     | yes                     |  |  |
| JEDEC Norm                      | PC4-25600-R             |  |  |
| DRAM Organization               | 3DS 2H 8Gx4             |  |  |
| Rank                            | 4Rx4 (2S2Rx4)           |  |  |
| Type RDIMM (ECC Registered) 3DS |                         |  |  |
| Number of pins                  | 288 Pin DIMM            |  |  |
| Memory data transfer rate       | 3200MHz @ CL22          |  |  |
| Voltage                         | 1,2 Volt                |  |  |
| Speciality                      | 3DS                     |  |  |
| Board dimensions                | 133,35 x 31,25 (LxB mm) |  |  |
| Operating temperature           | 0° C - 85° C            |  |  |
| Storage temperature             | -40° C - +95° C         |  |  |
| RoHS compliant                  | yes                     |  |  |
| SKU                             | SP443139                |  |  |
| EAN                             | 4067488062926           |  |  |
|                                 |                         |  |  |