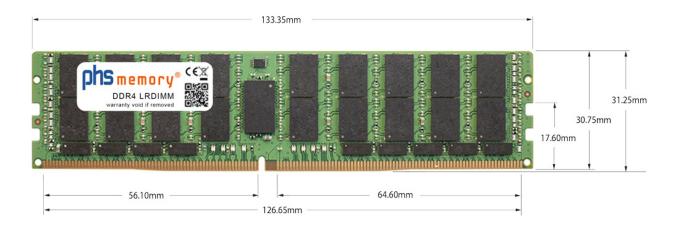

## Memory Specification

| Memory size               | 64GB                    |
|---------------------------|-------------------------|
| Memory technology         | DDR4                    |
| ECC support               | yes                     |
| JEDEC Norm                | PC4-25600-L             |
| DRAM Organization         | 4Gx4                    |
| Rank                      | 2Rx4                    |
| Туре                      | LRDIMM (ECC LR DIMM)    |
| Number of pins            | 288 Pin DIMM            |
| Memory data transfer rate | 3200MHz @ CL22          |
| Voltage                   | 1,2 Volt                |
| Speciality                | -, DDP                  |
| Board dimensions          | 133,35 x 31,25 (LxB mm) |
| Operating temperature     | 0° C - 85° C            |
| Storage temperature       | -40° C - +95° C         |
| RoHS compliant            | yes                     |
| SKU                       | SP366736                |
| EAN                       | 4064578296995           |
|                           |                         |