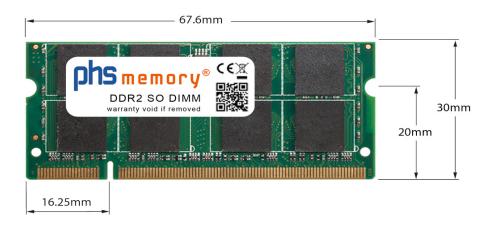

# Memory Specification

| Memory size               | 2GB                |  |  |
|---------------------------|--------------------|--|--|
| Memory technology         | DDR2               |  |  |
| ECC support               | no                 |  |  |
| JEDEC Norm                | PC2-5300S          |  |  |
| DRAM Organization         | 128Mx8             |  |  |
| Rank                      | 2Rx8               |  |  |
| Туре                      | SO DIMM            |  |  |
| Number of pins            | 200 Pin DIMM       |  |  |
| Memory data transfer rate | 667MHz @ CL5       |  |  |
| Voltage                   | 1,8 Volt           |  |  |
| Speciality                | -                  |  |  |
| Board dimensions          | 67,6 x 30 (LxB mm) |  |  |
| Operating temperature     | 0° C - 85° C       |  |  |
| Storage temperature       | -40° C - +95° C    |  |  |
| RoHS compliant            | Yes                |  |  |
| SKU                       | SP114602           |  |  |
| EAN                       | 4055069058277      |  |  |
|                           |                    |  |  |