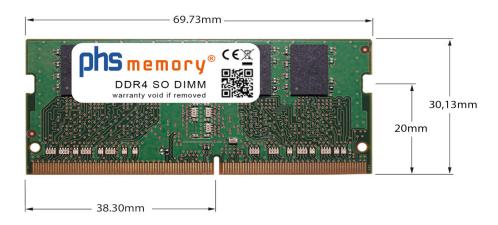

## Memory Specification

| Memory size               | 8GB                    |
|---------------------------|------------------------|
| Memory technology         | DDR4                   |
| ECC support               | no                     |
| JEDEC Norm                | PC4-25600-S            |
| Туре                      | SO DIMM                |
| Number of pins            | 260 Pin DIMM           |
| Memory data transfer rate | 3200MHz @ CL22         |
| Voltage                   | 1,2 Volt               |
| Speciality                | -                      |
| Board dimensions          | 69,73 x 30,13 (LxB mm) |
| Operating temperature     | 0° C - 85° C           |
| Storage temperature       | -40° C - +95° C        |
| RoHS compliant            | yes                    |
| SKU                       | SP384356               |
| EAN                       | 4064578474676          |
|                           |                        |