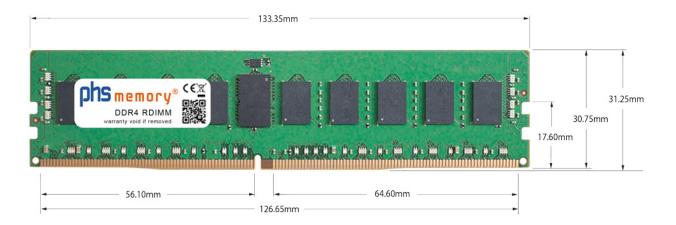

## Memory Specification

| Memory size               | 8GB                     |
|---------------------------|-------------------------|
| Memory technology         | DDR4                    |
| ECC support               | yes                     |
| JEDEC Norm                | PC4-25600-R             |
| Туре                      | RDIMM (ECC Registered)  |
| Number of pins            | 288 Pin DIMM            |
| Memory data transfer rate | 3200MHz @ CL22          |
| Voltage                   | 1,2 Volt                |
| Speciality                | -                       |
| Board dimensions          | 133,35 x 31,25 (LxB mm) |
| Operating temperature     | 0° C - 85° C            |
| Storage temperature       | -40° C - +95° C         |
| RoHS compliant            | yes                     |
| SKU                       | SP540059                |
| EAN                       | 4069169073085           |
|                           |                         |