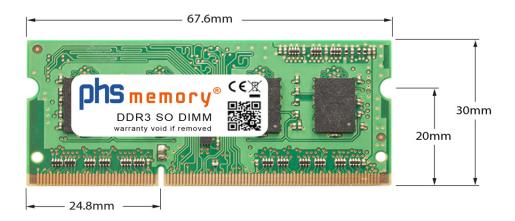

# Memory Specification

| Memory size               | 2GB                |  |  |
|---------------------------|--------------------|--|--|
| Memory technology         | DDR3               |  |  |
| ECC support               | no                 |  |  |
| JEDEC Norm                | PC3-10600S         |  |  |
| DRAM Organization         | 256Mx8             |  |  |
| Rank                      | 1Rx8               |  |  |
| Туре                      | SO DIMM            |  |  |
| Number of pins            | 204 Pin DIMM       |  |  |
| Memory data transfer rate | 1333MHz @ CL9      |  |  |
| Speciality                | -                  |  |  |
| Board dimensions          | 67,6 x 30 (LxB mm) |  |  |
| Operating temperature     | 0° C - 85° C       |  |  |
| Storage temperature       | -40° C - +95° C    |  |  |
| RoHS compliant            | Yes                |  |  |
| SKU                       | SP185798           |  |  |
| EAN                       | 4055069545227      |  |  |
|                           |                    |  |  |