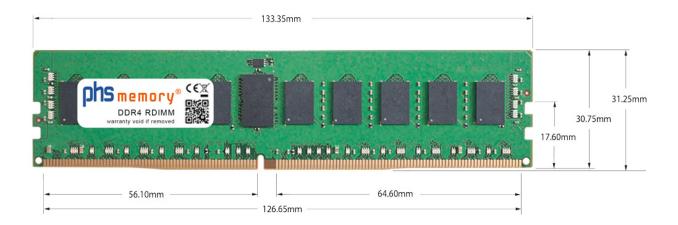

## Memory Specification

| Memory size               | 16GB                    |
|---------------------------|-------------------------|
| Memory technology         | DDR4                    |
| ECC support               | yes                     |
| JEDEC Norm                | PC4-25600-R             |
| Туре                      | RDIMM (ECC Registered)  |
| Number of pins            | 288 Pin DIMM            |
| Memory data transfer rate | 3200MHz @ CL22          |
| Voltage                   | 1,2 Volt                |
| Speciality                | -                       |
| Board dimensions          | 133,35 x 31,25 (LxB mm) |
| Operating temperature     | 0° C - 85° C            |
| Storage temperature       | -40° C - +95° C         |
| RoHS compliant            | yes                     |
| SKU                       | SP530279                |
| EAN                       | 4067488944871           |
|                           |                         |

Note: The module specified in this datasheet is one of several possible configurations available under this part number.

Some details may differ from the specifications described here and the illustration, but have no negative influence on the functionality.