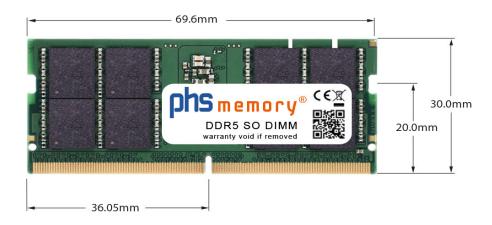

# Memory Specification

| Memory size               | 24GB            |
|---------------------------|-----------------|
| Memory technology         | DDR5            |
| ECC support               | no              |
| JEDEC Norm                | PC5-44800-S     |
| Туре                      | SO DIMM         |
| Number of pins            | 262 Pin SO DIMM |
| Memory data transfer rate | 5600MHz         |
| Voltage                   | 1,1 Volt        |
| Speciality                | -               |
| Operating temperature     | 0° C - 85° C    |
| Storage temperature       | -40° C - +95° C |
| RoHS compliant            | Yes             |
| SKU                       | SP573286        |
| EAN                       | 4069169441501   |
|                           |                 |

Note: The module specified in this datasheet is one of several possible configurations available under this part number.

Some details may differ from the specifications described here and the illustration, but have no negative influence on the functionality.