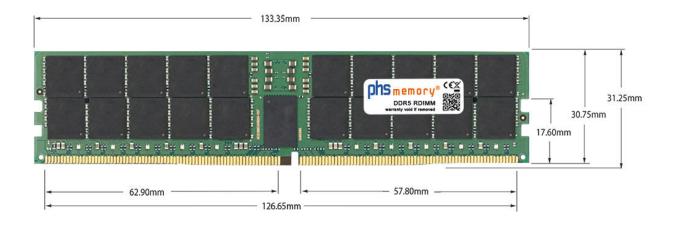

# Memory Specification

| Memory size               | 64GB                   |
|---------------------------|------------------------|
| Memory technology         | DDR5                   |
| ECC support               | ja                     |
| JEDEC Norm                | PC5-38400R             |
| DRAM Organization         | 4Gx4                   |
| Rank                      | 2Rx4                   |
| Туре                      | RDIMM (ECC Registered) |
| Number of pins            | 288 Pin DIMM           |
| Memory data transfer rate | 4800MHz                |
| Voltage                   | 1,1 Volt               |
| Speciality                | -                      |
| Operating temperature     | 0° C - 85° C           |
| Storage temperature       | -40° C - +95° C        |
| RoHS compliant            | Yes                    |
| SKU                       | SP571749               |
|                           |                        |
| EAN                       | 4069169424436          |