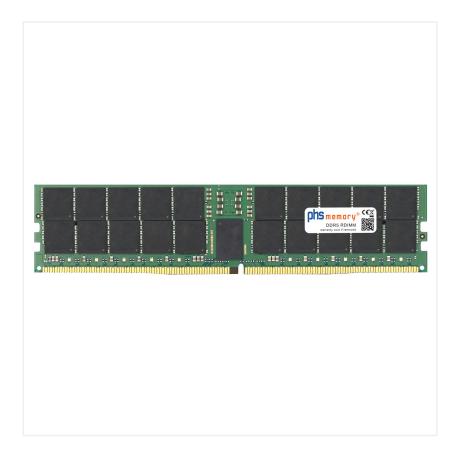

## 96GB Computer memory DDR5 for MSI S2205 RDIMM

#### Memory Specification

| Memory size               | 96GB                   |
|---------------------------|------------------------|
| Memory technology         | DDR5                   |
| ECC support               | ja                     |
| JEDEC Norm                | PC5-38400R             |
| DRAM Organization         | 6Gx4                   |
| Rank                      | 2Rx4                   |
| Туре                      | RDIMM (ECC Registered) |
| Number of pins            | 288 Pin DIMM           |
| Memory data transfer rate | 4800MHz                |
| Voltage                   | 1,1 Volt               |
| Speciality                | -                      |
| Operating temperature     | 0° C - 85° C           |
| Storage temperature       | -40° C - +95° C        |
| RoHS compliant            | Yes                    |
| SKU                       | SP571740               |
| EAN                       | 4069169424726          |
|                           |                        |