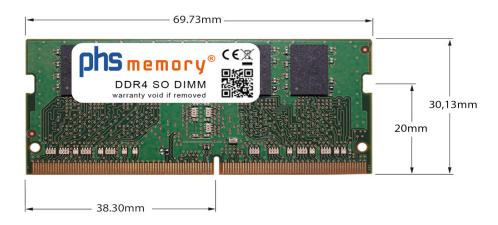

## Memory Specification

| Memory size               | 8GB                    |
|---------------------------|------------------------|
| Memory technology         | DDR4                   |
| ECC support               | no                     |
| JEDEC Norm                | PC4-2400T-S            |
| Туре                      | SO DIMM                |
| Number of pins            | 260 Pin DIMM           |
| Memory data transfer rate | 2400MHz @ CL17         |
| Voltage                   | 1,2 Volt               |
| Speciality                | -                      |
| Board dimensions          | 69,73 x 30,13 (LxB mm) |
| Operating temperature     | 0° C - 85° C           |
| Storage temperature       | -40° C - +95° C        |
| RoHS compliant            | yes                    |
| SKU                       | SP370175               |
| EAN                       | 4064578332297          |
|                           |                        |