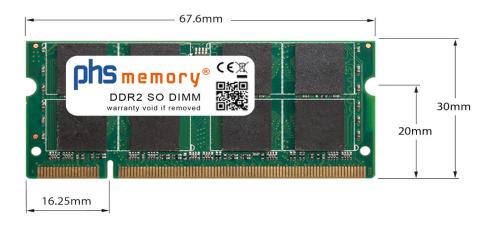

# Memory Specification

| Memory size               | 2GB                |
|---------------------------|--------------------|
| Memory technology         | DDR2               |
| ECC support               | no                 |
| JEDEC Norm                | PC2-5300S          |
| DRAM Organization         | 128Mx8             |
| Rank                      | 2Rx8               |
| Туре                      | SO DIMM            |
| Number of pins            | 200 Pin DIMM       |
| Memory data transfer rate | 667MHz @ CL5       |
| Voltage                   | 1,8 Volt           |
| Speciality                | -                  |
| Board dimensions          | 67,6 x 30 (LxB mm) |
| Operating temperature     | 0° C - 85° C       |
| Storage temperature       | -40° C - +95° C    |
| RoHS compliant            | Yes                |
| SKU                       | SP152557           |
| EAN                       | 4055069258134      |
|                           |                    |