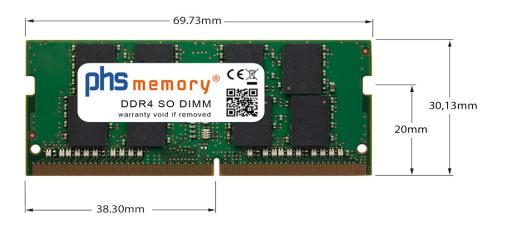

### Memory Specification

| Memory size               | 16GB                   |
|---------------------------|------------------------|
| Memory technology         | DDR4                   |
| ECC support               | ΝΟ                     |
| JEDEC Norm                | PC4-25600-S            |
| Туре                      | SO DIMM                |
| Number of pins            | 260 Pin DIMM           |
| Memory data transfer rate | 3200MHz @ CL22         |
| Voltage                   | 1,2 Volt               |
| Speciality                | -                      |
| Board dimensions          | 69,73 x 30,13 (LxB mm) |
| Operating temperature     | 0° C - 85° C           |
| Storage temperature       | -40° C - +95° C        |
| RoHS compliant            | yes                    |
| SKU                       | SP436524               |
| EAN                       | 4064578994228          |