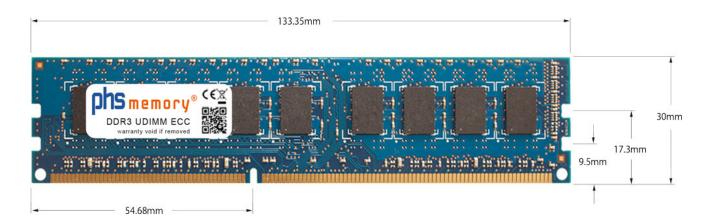

# Memory Specification

| Memory size               | 8GB                        |  |  |
|---------------------------|----------------------------|--|--|
| Memory technology         | DDR3                       |  |  |
| ECC support               | ja                         |  |  |
| JEDEC Norm                | PC3-10600E                 |  |  |
| DRAM Organization         | 512Mx8                     |  |  |
| Rank                      | 2Rx8                       |  |  |
| Туре                      | UDIMM ECC (ECC unbuffered) |  |  |
| Number of pins            | 240 Pin DIMM               |  |  |
| Memory data transfer rate | 1333MHz @ CL9              |  |  |
| Speciality                | -                          |  |  |
| Board dimensions          | 133,35 x 30 (LxB mm)       |  |  |
| Operating temperature     | 0° C - 85° C               |  |  |
| Storage temperature       | -40° C - +95° C            |  |  |
| RoHS compliant            | Yes                        |  |  |
| SKU                       | SP153632                   |  |  |
| EAN                       | 4055069017946              |  |  |