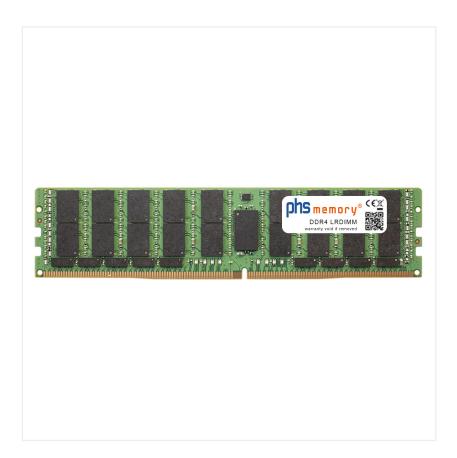

# 256GB Computer memory DDR4 for Fujitsu D3321 LRDIMM 3DS

- verified quality memory
- 5 years warranty
  Warranty details see last page
- ✓ 100% compatible
- free support on our hotline
- fast delivery

#### Memory Specification

| Memory size               | 256GB                    |
|---------------------------|--------------------------|
| Memory technology         | DDR4                     |
| ECC support               | yes                      |
| JEDEC Norm                | PC4-25600-L              |
| DRAM Organization         | 3DS 4H 16Gx4             |
| Rank                      | 8Rx4 (2S4Rx4)            |
| Туре                      | LRDIMM (ECC LR DIMM) 3DS |
| Number of pins            | 288 Pin DIMM             |
| Memory data transfer rate | 3200MHz @ CL22           |
| Voltage                   | 1,2 Volt                 |
| Speciality                | 3DS                      |
| Board dimensions          | 133,35 x 31,25 (LxB mm)  |
| Operating temperature     | 0° C - 85° C             |
| Storage temperature       | -40° C - +95° C          |
| RoHS compliant            | yes                      |
| SKU                       | SP464079                 |
| EAN                       | 4067488275920            |
|                           |                          |