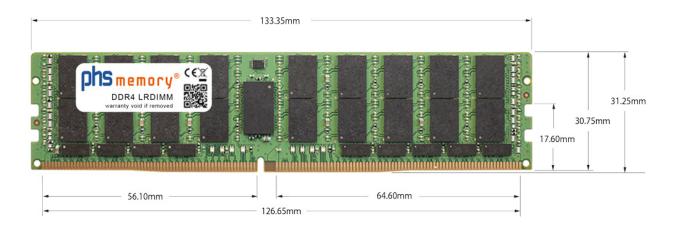

#### Memory Specification

| Memory size               | 256GB                    |
|---------------------------|--------------------------|
| Memory technology         | DDR4                     |
| ECC support               | yes                      |
| JEDEC Norm                | PC4-25600-L              |
| DRAM Organization         | 3DS 4H 16Gx4             |
| Rank                      | 8Rx4 (2S4Rx4)            |
| Туре                      | LRDIMM (ECC LR DIMM) 3DS |
| Number of pins            | 288 Pin DIMM             |
| Memory data transfer rate | 3200MHz @ CL22           |
| Voltage                   | 1,2 Volt                 |
| Speciality                | 3DS                      |
| Board dimensions          | 133,35 x 31,25 (LxB mm)  |
| Operating temperature     | 0° C - 85° C             |
| Storage temperature       | -40° C - +95° C          |
| RoHS compliant            | yes                      |
| SKU                       | SP464079                 |
| EAN                       | 4067488275920            |
|                           |                          |