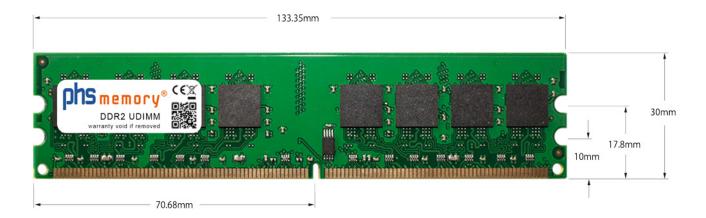

# Memory Specification

| Memory size               | 2GB                        |  |  |
|---------------------------|----------------------------|--|--|
| Memory technology         | DDR2                       |  |  |
| ECC support               | no                         |  |  |
| JEDEC Norm                | PC2-5300U                  |  |  |
| DRAM Organization         | 128Mx8                     |  |  |
| Rank                      | 2Rx8                       |  |  |
| Туре                      | UDIMM (Non-ECC unbuffered) |  |  |
| Number of pins            | 240 Pin DIMM               |  |  |
| Memory data transfer rate | 667MHz @ CL5               |  |  |
| Voltage                   | 1,8 Volt                   |  |  |
| Speciality                | -                          |  |  |
| Board dimensions          | 133,35 x 30 (LxB mm)       |  |  |
| Operating temperature     | 0° C - 85° C               |  |  |
| Storage temperature       | -40° C - +95° C            |  |  |
| RoHS compliant            | Yes                        |  |  |
| SKU                       | SP108043                   |  |  |
|                           |                            |  |  |
| EAN                       | 4055069045611              |  |  |