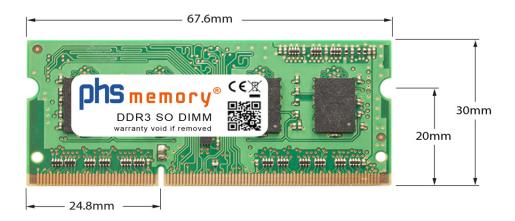

# Memory Specification

| Memory size               | 2GB                |  |  |
|---------------------------|--------------------|--|--|
| Memory technology         | DDR3               |  |  |
| ECC support               | no                 |  |  |
| JEDEC Norm                | PC3-10600S         |  |  |
| DRAM Organization         | 256Mx8             |  |  |
| Rank                      | 1Rx8               |  |  |
| Туре                      | SO DIMM            |  |  |
| Number of pins            | 204 Pin DIMM       |  |  |
| Memory data transfer rate | 1333MHz @ CL9      |  |  |
| Speciality                | -                  |  |  |
| Board dimensions          | 67,6 x 30 (LxB mm) |  |  |
| Operating temperature     | 0° C - 85° C       |  |  |
| Storage temperature       | -40° C - +95° C    |  |  |
| RoHS compliant            | Yes                |  |  |
| SKU                       | SP171597           |  |  |
| EAN                       | 4055069412536      |  |  |
|                           |                    |  |  |