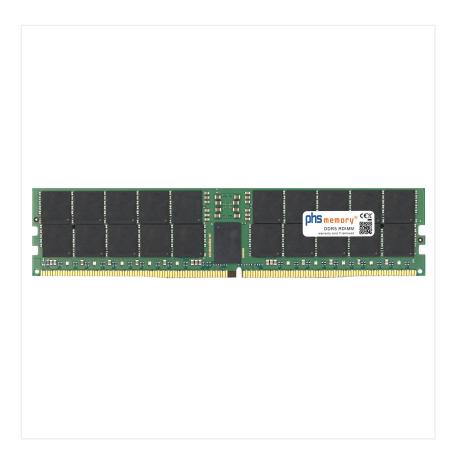

## 256GB Computer memory DDR5 for Supermicro SuperServer SYS-211GT-HNC8R RDIMM 3DS

## Memory Specification

| Memory size               | 256GB                      |  |  |  |
|---------------------------|----------------------------|--|--|--|
| Memory technology         | DDR5                       |  |  |  |
| ECC support               | ja                         |  |  |  |
| JEDEC Norm                | PC5-38400R                 |  |  |  |
| DRAM Organization         | 3DS 4H 16Gx4               |  |  |  |
| Rank                      | 8Rx4 (2S4Rx4)              |  |  |  |
| Туре                      | RDIMM (ECC Registered) 3DS |  |  |  |
| Number of pins            | 288 Pin DIMM               |  |  |  |
| Memory data transfer rate | 4800MHz                    |  |  |  |
| Voltage                   | 1,1 Volt                   |  |  |  |
| Speciality                | 3DS                        |  |  |  |
| Operating temperature     | 0° C - 85° C               |  |  |  |
| Storage temperature       | -40° C - +95° C            |  |  |  |
| RoHS compliant            | Yes                        |  |  |  |
| SKU                       | SP545192                   |  |  |  |
| EAN                       | 4069169131112              |  |  |  |
|                           |                            |  |  |  |

Note: The module specified in this datasheet is one of several possible configurations available under this part number.

Some details may differ from the specifications described here and the illustration, but have no negative influence on the functionality.