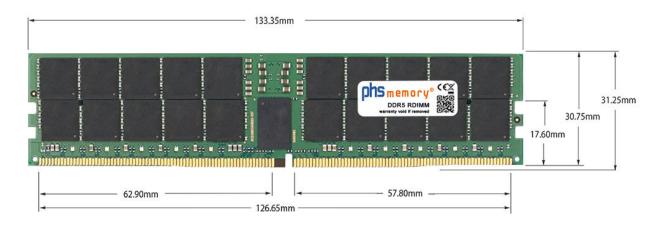

## Memory Specification

| 48GB                   |
|------------------------|
| DDR5                   |
| ja                     |
| PC5-38400R             |
| 3Gx8                   |
| 2Rx8                   |
| RDIMM (ECC Registered) |
| 288 Pin DIMM           |
| 4800MHz                |
| 1,1 Volt               |
| -                      |
| 0° C - 85° C           |
| -40° C - +95° C        |
| Yes                    |
| SP538171               |
| 4069169042968          |
|                        |

Note: The module specified in this datasheet is one of several possible configurations available under this part number.

Some details may differ from the specifications described here and the illustration, but have no negative influence on the functionality.