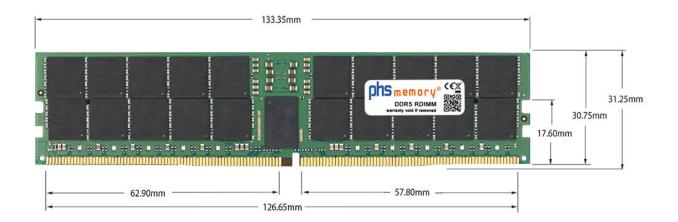

# Memory Specification

| Memory size               | 64GB                   |  |  |
|---------------------------|------------------------|--|--|
| Memory technology         | DDR5                   |  |  |
| ECC support               | yes                    |  |  |
| JEDEC Norm                | PC5-38400-R            |  |  |
| DRAM Organization         | 4Gx4                   |  |  |
| Rank                      | 2Rx4                   |  |  |
| Туре                      | RDIMM (ECC Registered) |  |  |
| Number of pins            | 288 Pin DIMM           |  |  |
| Memory data transfer rate | 4800MHz                |  |  |
| Voltage                   | 1,1 Volt               |  |  |
| Speciality                | -                      |  |  |
| Operating temperature     | 0° C - 85° C           |  |  |
| Storage temperature       | -40° C - +95° C        |  |  |
| RoHS compliant            | yes                    |  |  |
| SKU                       | SP488113               |  |  |
| EAN                       | 4067488519437          |  |  |

Note: The module specified in this datasheet is one of several possible configurations available under this part number.

Some details may differ from the specifications described here and the illustration, but have no negative influence on the functionality.