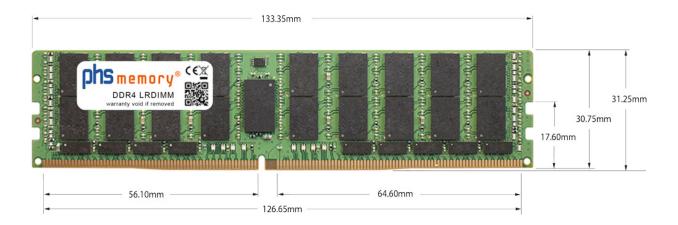

# Memory Specification

| Memory size               | 128GB                    |
|---------------------------|--------------------------|
| Memory technology         | DDR4                     |
| ECC support               | yes                      |
| JEDEC Norm                | PC4-25600-L              |
| DRAM Organization         | 3DS 4H 8Gx4              |
| Rank                      | 8Rx4 (2S4Rx4)            |
| Туре                      | LRDIMM (ECC LR DIMM) 3DS |
| Number of pins            | 288 Pin DIMM             |
| Memory data transfer rate | 3200MHz @ CL22           |
| Voltage                   | 1,2 Volt                 |
| Speciality                | 3DS                      |
| Board dimensions          | 133,35 x 31,25 (LxB mm)  |
| Operating temperature     | 0° C - 85° C             |
| Storage temperature       | -40° C - +95° C          |
| RoHS compliant            | yes                      |
| SKU                       | SP469279                 |
| EAN                       | 4067488327964            |
|                           |                          |