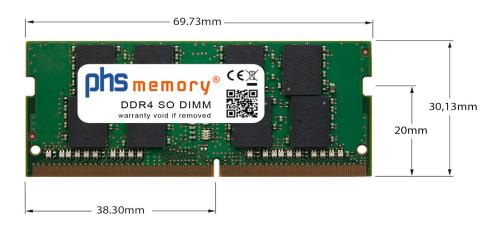

#### Memory Specification

| Memory size               | 16GB                   |
|---------------------------|------------------------|
| Memory technology         | DDR4                   |
| ECC support               | NO                     |
| JEDEC Norm                | PC4-2133P-S            |
| DRAM Organization         | 1Gx8                   |
| Rank                      | 2Rx8                   |
| Туре                      | SO DIMM                |
| Number of pins            | 260 Pin DIMM           |
| Memory data transfer rate | 2133MHz @ CL15         |
| Voltage                   | 1,2 Volt               |
| Speciality                | -                      |
| Board dimensions          | 69,73 x 30,13 (LxB mm) |
| Operating temperature     | 0° C - 85° C           |
| Storage temperature       | -40° C - +95° C        |
| RoHS compliant            | yes                    |
| SKU                       | SP269642               |
| EAN                       | 4063369385085          |
|                           |                        |