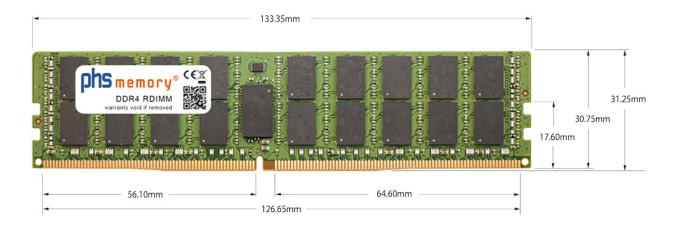

## Memory Specification

| Memory size               | 64GB                    |
|---------------------------|-------------------------|
| Memory technology         | DDR4                    |
| ECC support               | yes                     |
| JEDEC Norm                | PC4-25600-R             |
| DRAM Organization         | 4Gx4                    |
| Rank                      | 2Rx4                    |
| Туре                      | RDIMM (ECC Registered)  |
| Number of pins            | 288 Pin DIMM            |
| Memory data transfer rate | 3200MHz @ CL22          |
| Voltage                   | 1,2 Volt                |
| Speciality                | -, DDP                  |
| Board dimensions          | 133,35 x 31,25 (LxB mm) |
| Operating temperature     | 0° C - 85° C            |
| Storage temperature       | -40° C - +95° C         |
| RoHS compliant            | yes                     |
| SKU                       | SP377807                |
| EAN                       | 4064578409593           |
|                           |                         |