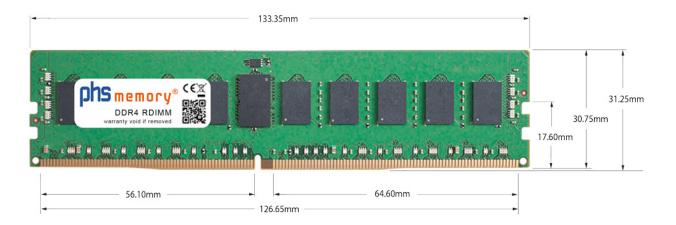

## Memory Specification

| Memory size               | 8GB                     |
|---------------------------|-------------------------|
| Memory technology         | DDR4                    |
| ECC support               | yes                     |
| JEDEC Norm                | PC4-2666V-R             |
| Туре                      | RDIMM (ECC Registered)  |
| Number of pins            | 288 Pin DIMM            |
| Memory data transfer rate | 2666MHz @ CL19          |
| Voltage                   | 1,2 Volt                |
| Speciality                | -                       |
| Board dimensions          | 133,35 x 31,25 (LxB mm) |
| Operating temperature     | 0° C - 85° C            |
| Storage temperature       | -40° C - +95° C         |
| RoHS compliant            | yes                     |
| SKU                       | SP275943                |
| EAN                       | 4063369452473           |
|                           |                         |