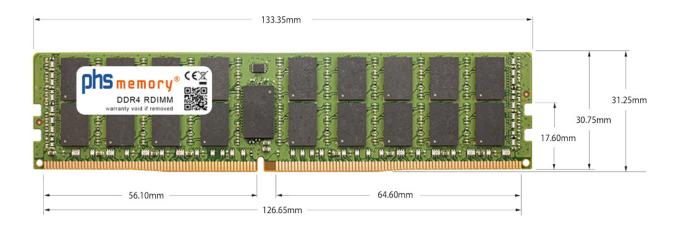

#### Memory Specification

| Memory size               | 256GB                      |  |  |
|---------------------------|----------------------------|--|--|
| Memory technology         | DDR4                       |  |  |
| ECC support               | yes                        |  |  |
| JEDEC Norm                | PC4-25600-R                |  |  |
| DRAM Organization         | 3DS 4H 16Gx4               |  |  |
| Rank                      | 8Rx4 (2S4Rx4)              |  |  |
| Туре                      | RDIMM (ECC Registered) 3DS |  |  |
| Number of pins            | 288 Pin DIMM               |  |  |
| Memory data transfer rate | 3200MHz @ CL22             |  |  |
| Voltage                   | 1,2 Volt                   |  |  |
| Speciality                | 3DS                        |  |  |
| Board dimensions          | 133,35 x 31,25 (LxB mm)    |  |  |
| Operating temperature     | 0° C - 85° C               |  |  |
| Storage temperature       | -40° C - +95° C            |  |  |
| RoHS compliant            | yes                        |  |  |
| SKU                       | SP471275                   |  |  |
| EAN                       | 4067488347801              |  |  |
|                           |                            |  |  |