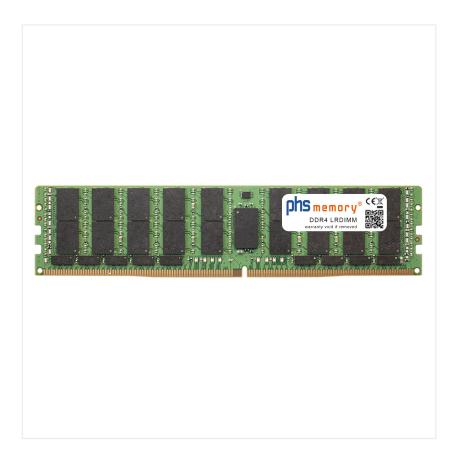

# 256GB Computer memory DDR4 for Asus RS720A-E11-RS24E LRDIMM 3DS

# Memory Specification

| Memory size               | 256GB                    |
|---------------------------|--------------------------|
| Memory technology         | DDR4                     |
| ECC support               | yes                      |
| JEDEC Norm                | PC4-25600-L              |
| DRAM Organization         | 3DS 4H 16Gx4             |
| Rank                      | 8Rx4 (2S4Rx4)            |
| Туре                      | LRDIMM (ECC LR DIMM) 3DS |
| Number of pins            | 288 Pin DIMM             |
| Memory data transfer rate | 3200MHz @ CL22           |
| Voltage                   | 1,2 Volt                 |
| Speciality                | 3DS                      |
| Board dimensions          | 133,35 x 31,25 (LxB mm)  |
| Operating temperature     | 0° C - 85° C             |
| Storage temperature       | -40° C - +95° C          |
| RoHS compliant            | yes                      |
| SKU                       | SP470040                 |
| EAN                       | 4067488335686            |
|                           |                          |