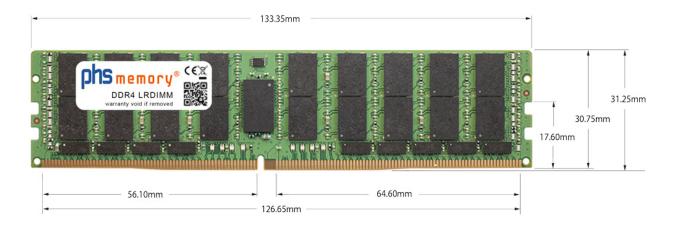

# Memory Specification

| Memory size               | 256GB                    |
|---------------------------|--------------------------|
| Memory technology         | DDR4                     |
| ECC support               | yes                      |
| JEDEC Norm                | PC4-25600-L              |
| DRAM Organization         | 3DS 4H 16Gx4             |
| Rank                      | 8Rx4 (2S4Rx4)            |
| Туре                      | LRDIMM (ECC LR DIMM) 3DS |
| Number of pins            | 288 Pin DIMM             |
| Memory data transfer rate | 3200MHz @ CL22           |
| Voltage                   | 1,2 Volt                 |
| Speciality                | 3DS                      |
| Board dimensions          | 133,35 x 31,25 (LxB mm)  |
| Operating temperature     | 0° C - 85° C             |
| Storage temperature       | -40° C - +95° C          |
| RoHS compliant            | yes                      |
| SKU                       | SP470040                 |
| EAN                       | 4067488335686            |
|                           |                          |