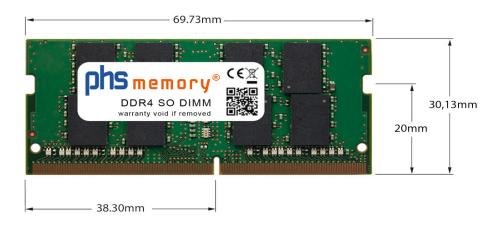

### Memory Specification

| Memory size               | 16GB                   |  |  |
|---------------------------|------------------------|--|--|
| Memory technology         | DDR4                   |  |  |
| ECC support               | no                     |  |  |
| JEDEC Norm                | PC4-19200S             |  |  |
| Туре                      | SO DIMM                |  |  |
| Number of pins            | 260 Pin DIMM           |  |  |
| Memory data transfer rate | 2400MHz @ CL17         |  |  |
| Voltage                   | 1,2 Volt               |  |  |
| Speciality                | -                      |  |  |
| Board dimensions          | 69,73 x 30,13 (LxB mm) |  |  |
| Operating temperature     | 0° C - 85° C           |  |  |
| Storage temperature       | -40° C - +95° C        |  |  |
| RoHS compliant            | Yes                    |  |  |
| SKU                       | SP260560               |  |  |
| EAN                       | 4063369290167          |  |  |
|                           |                        |  |  |