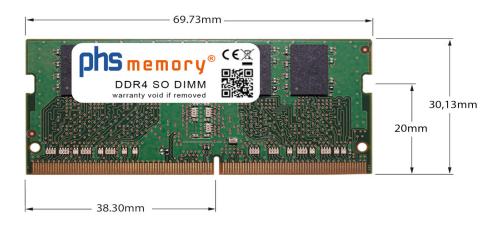

# Memory Specification

| Memory size               | 8GB                    |  |  |
|---------------------------|------------------------|--|--|
| Memory technology         | DDR4                   |  |  |
| ECC support               | no                     |  |  |
| JEDEC Norm                | PC4-23400-S            |  |  |
| Туре                      | SO DIMM                |  |  |
| Number of pins            | 260 Pin DIMM           |  |  |
| Memory data transfer rate | 2933MHz @ CL21         |  |  |
| Voltage                   | 1,2 Volt               |  |  |
| Speciality                | -                      |  |  |
| Board dimensions          | 69,73 x 30,13 (LxB mm) |  |  |
| Operating temperature     | 0° C - 85° C           |  |  |
| Storage temperature       | -40° C - +95° C        |  |  |
| RoHS compliant            | yes                    |  |  |
| SKU                       | SP372199               |  |  |
| EAN                       | 4064578352332          |  |  |
|                           |                        |  |  |