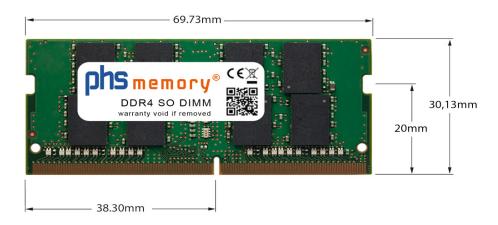

### Memory Specification

| Memory size               | 16GB                   |
|---------------------------|------------------------|
| Memory technology         | DDR4                   |
| ECC support               | no                     |
| JEDEC Norm                | PC4-25600-S            |
| Туре                      | SO DIMM                |
| Number of pins            | 260 Pin DIMM           |
| Memory data transfer rate | 3200MHz @ CL22         |
| Voltage                   | 1,2 Volt               |
| Speciality                | -                      |
| Board dimensions          | 69,73 x 30,13 (LxB mm) |
| Operating temperature     | 0° C - 85° C           |
| Storage temperature       | -40° C - +95° C        |
| RoHS compliant            | yes                    |
| SKU                       | SP500173               |
| EAN                       | 4067488640896          |
|                           |                        |