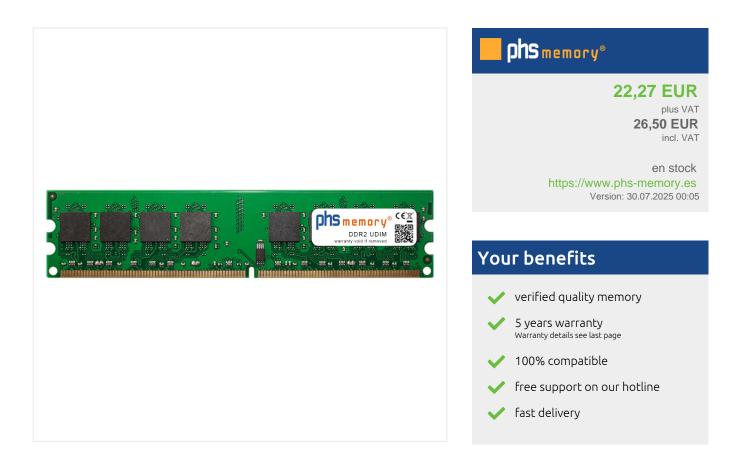

## Memory Specification

| •                                    | 133.35mm -             |   |
|--------------------------------------|------------------------|---|
| DR2 UDIMM<br>waranty void if removed | 30mr<br>17.8mm<br>10mm | m |

| Memory size               | 2GB                        |
|---------------------------|----------------------------|
| Memory technology         | DDR2                       |
| ECC support               | ΠΟ                         |
| JEDEC Norm                | PC2-6400U                  |
| DRAM Organization         | 128Mx8                     |
| Rank                      | 2Rx8                       |
| Туре                      | UDIMM (Non-ECC unbuffered) |
| Number of pins            | 240 Pin DIMM               |
| Memory data transfer rate | 800MHz @ CL6               |
| Voltage                   | 1,8 Volt                   |
| Speciality                | -                          |
| Board dimensions          | 133,35 x 30 (LxB mm)       |
| Operating temperature     | 0° C - 85° C               |
| Storage temperature       | -40° C - +95° C            |
| RoHS compliant            | Yes                        |
| SKU                       | SP143366                   |
| EAN                       | 4055069196801              |