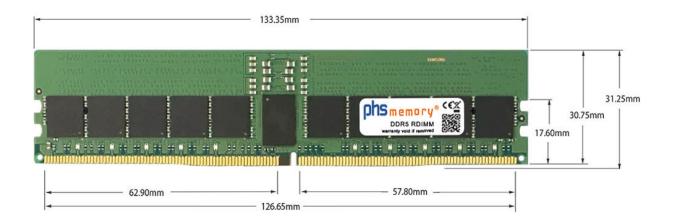

#### Memory Specification

| Memory size               | 24GB                   |
|---------------------------|------------------------|
| Memory technology         | DDR5                   |
| ECC support               | yes                    |
| JEDEC Norm                | PC5-38400-R            |
| DRAM Organization         | 3Gx8                   |
| Rank                      | 1Rx8                   |
| Туре                      | RDIMM (ECC Registered) |
| Number of pins            | 288 Pin DIMM           |
| Memory data transfer rate | 4800MHz                |
| Voltage                   | 1,1 Volt               |
| Speciality                | -                      |
| Operating temperature     | 0° C - 85° C           |
| Storage temperature       | -40° C - +95° C        |
| RoHS compliant            | yes                    |
| SKU                       | SP557935               |
| EAN                       | 4069169274376          |

Note: The module specified in this datasheet is one of several possible configurations available under this part number.

Some details may differ from the specifications described here and the illustration, but have no negative influence on the functionality.