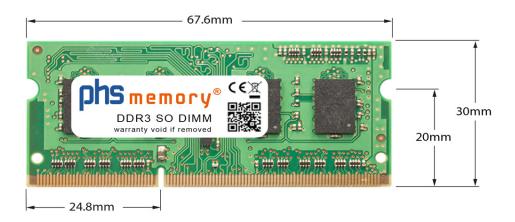

# Memory Specification

| Memory size               | 2GB                |
|---------------------------|--------------------|
| Memory technology         | DDR3               |
| ECC support               | no                 |
| JEDEC Norm                | PC3-10600S         |
| DRAM Organization         | 256Mx8             |
| Rank                      | 1Rx8               |
| Туре                      | SO DIMM            |
| Number of pins            | 204 Pin DIMM       |
| Memory data transfer rate | 1333MHz @ CL9      |
| Speciality                | -                  |
| Board dimensions          | 67,6 x 30 (LxB mm) |
| Operating temperature     | 0° C - 85° C       |
| Storage temperature       | -40° C - +95° C    |
| RoHS compliant            | yes                |
| SKU                       | SP214997           |
| EAN                       | 4055069830767      |
|                           |                    |