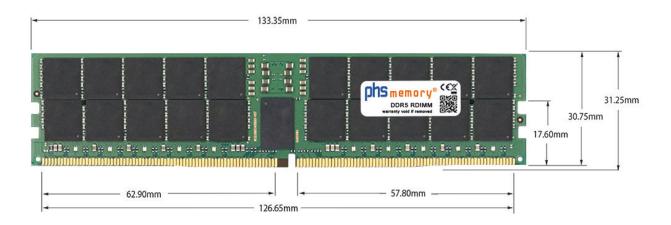

# Memory Specification

| Memory size               | 32GB                   |
|---------------------------|------------------------|
| Memory technology         | DDR5                   |
| ECC support               | ja                     |
| JEDEC Norm                | PC5-38400R             |
| DRAM Organization         | 4Gx4                   |
| Rank                      | 1Rx4                   |
| Туре                      | RDIMM (ECC Registered) |
| Number of pins            | 288 Pin DIMM           |
| Memory data transfer rate | 4800MHz                |
| Voltage                   | 1,1 Volt               |
| Speciality                | -                      |
| Operating temperature     | 0° C - 85° C           |
| Storage temperature       | -40° C - +95° C        |
| RoHS compliant            | Yes                    |
| SKU                       | SP500431               |
| EAN                       | 4067488643477          |
|                           |                        |